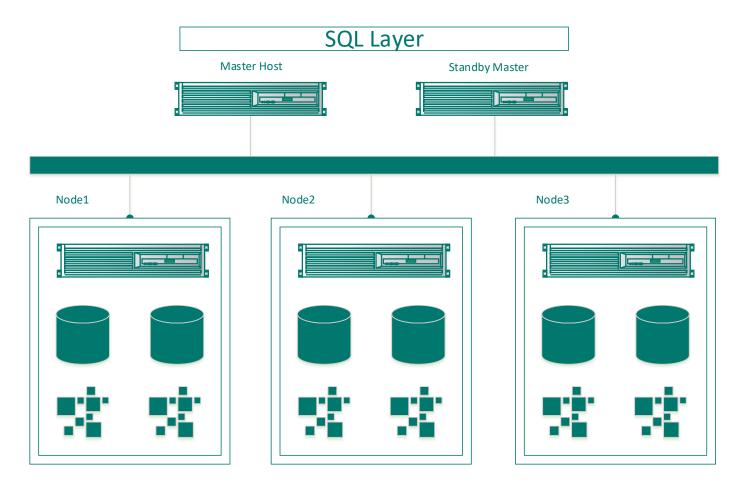

|  |
|                                                                      | Digital/Press articles                   |                                                            |  |



## RCoE GTM Project Office is a Synergy platform between...







### RCoE GTM Project Office is a Synergy platform between...





#### NIT: Scientific and Research Project





#### Improving e-government services for Kazakhstan citizens

Joint project with iWings company, Pivotal and newly formed data science group at NIT What is the project?

Analysis of open data to improve consistency and quality of electronic services

Creation of a set of recommendations







# GREENPLUM IN LAMBDA ARCHITECTURE SERVING LAYER















#### GREENPLUM MPP ARCHITECTURE





#### PENTAHO (SAIKU BI)



#### **TEST RESULTS 1**



2 x Xeon E5-2609; 48 GB RAM; 4 x 300 GB SAS

#### TEST RESULTS 2 (1200M RECORDS, 100 GB)

|                                  | Greenplum<br>(column storage) | Greenplum<br>(row storage) | PG 9.2  | PG 9.6  |
|----------------------------------|-------------------------------|----------------------------|---------|---------|
| group by a, sum(x)               | 72 sec                        | 500 sec                    | 600 sec | 380 sec |
| group by a, b,<br>sum(x), sum(y) | 150 sec                       | 510 sec                    | 720 sec | 370 sec |

http://stat-computing.org/dataexpo/2009/