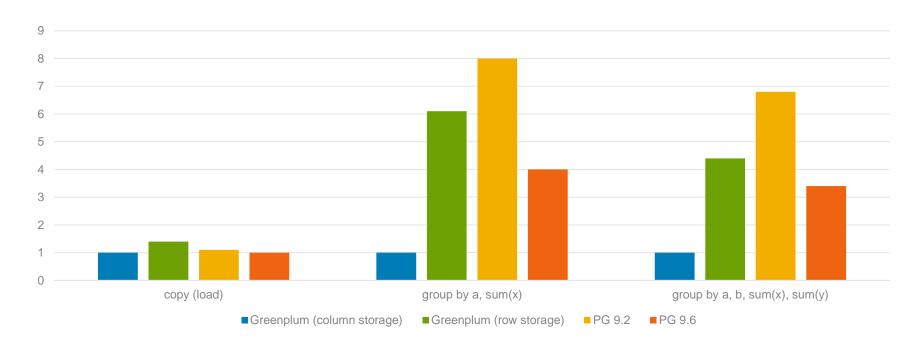

#### **TEST RESULTS 1**

2 x Xeon E5-2609; 48 GB RAM; 4 x 300 GB SAS

#### TEST RESULTS 2 (1200M RECORDS, 100 GB)

|                                  | Greenplum<br>(column storage) | Greenplum<br>(row storage) | PG 9.2  | PG 9.6  |
|----------------------------------|-------------------------------|----------------------------|---------|---------|
| group by a, sum(x)               | 72 sec                        | 500 sec                    | 600 sec | 380 sec |
| group by a, b,<br>sum(x), sum(y) | 150 sec                       | 510 sec                    | 720 sec | 370 sec |