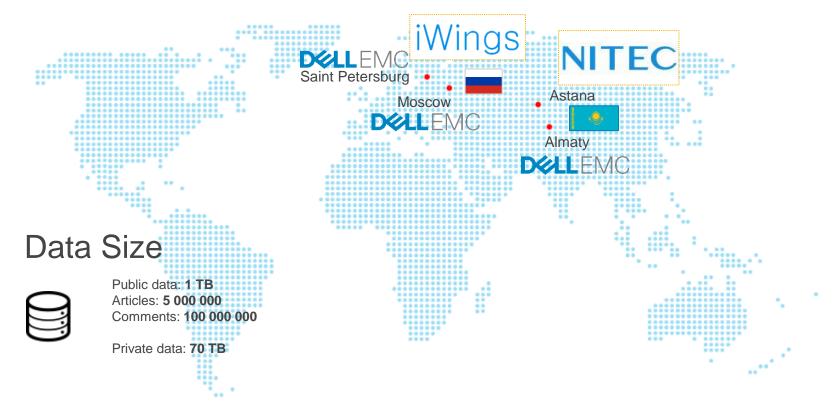

#### Improving e-government services for Kazakhstan citizens

Joint project with iWings company, Pivotal and newly formed data science group at NIT What is the project?

Analysis of open data to improve consistency and quality of electronic services

Creation of a set of recommendations