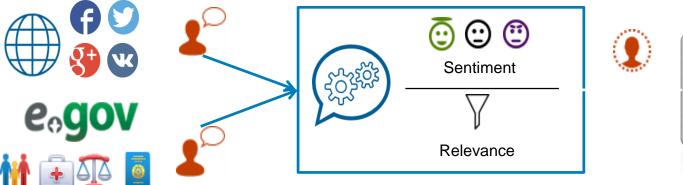

#### Improving e-government services for Kazakhstan citizens

Joint project with iWings company, Pivotal and newly formed data science group at NIT What is the project?

Analysis of open data to improve consistency and quality of electronic services

Creation of a set of recommendations