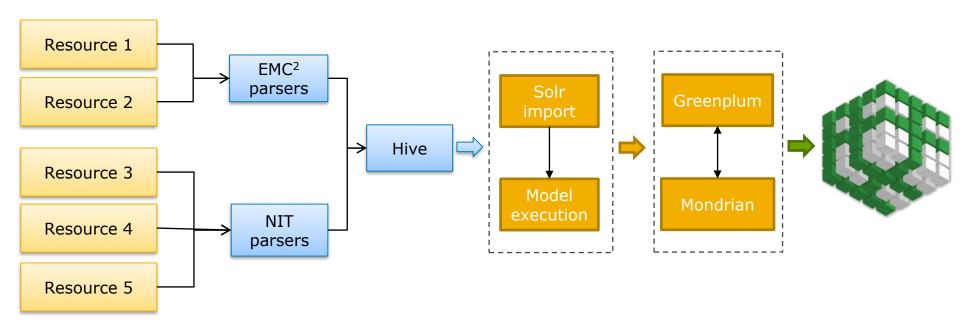

case studies |                                                            |  |
|                                                                      | Digital/Press articles                   |                                                            |  |



## RCoE GTM Project Office is a Synergy platform between...







### RCoE GTM Project Office is a Synergy platform between...





#### NIT: Scientific and Research Project





#### Improving e-government services for Kazakhstan citizens

Joint project with iWings company, Pivotal and newly formed data science group at NIT What is the project?

Analysis of open data to improve consistency and quality of electronic services

Creation of a set of recommendations







# GREENPLUM IN LAMBDA ARCHITECTURE SERVING LAYER















#### GREENPLUM MPP ARCHITECTURE





#### PENTAHO (SAIKU BI)



#### **TEST RESULTS 1**



2 x Xeon E5-2609; 48 GB RAM; 4 x 300 GB SAS

#### TEST RESULTS 2 (1200M RECORDS, 100 GB)

|                                  | Greenplum<br>(column storage) | Greenplum<br>(row storage) | PG 9.2  | PG 9.6  |
|----------------------------------|-------------------------------|----------------------------|---------|---------|
| group by a, sum(x)               | 72 sec                        | 500 sec                    | 600 sec | 380 sec |
| group by a, b,<br>sum(x), sum(y) | 150 sec                       | 510 sec                    | 720 sec | 370 sec |

http://stat-computing.org/dataexpo/2009/