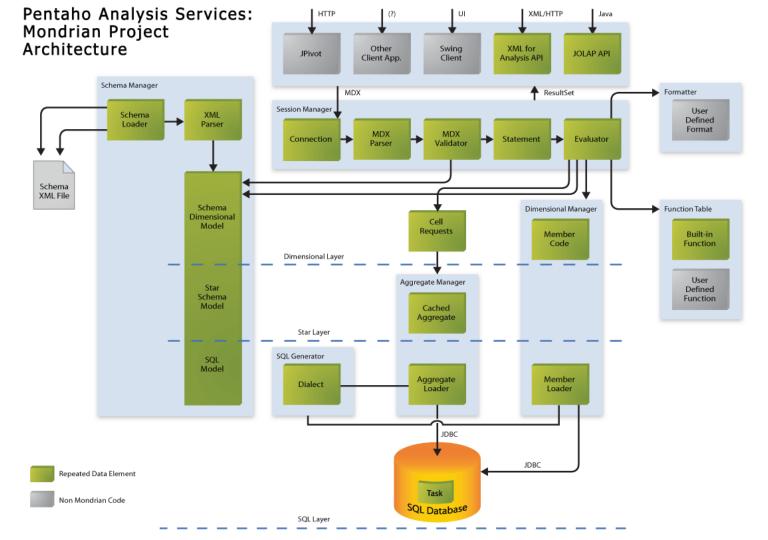

|  |
|                                                                      | Digital/Press articles                   |                                                            |  |



## RCoE GTM Project Office is a Synergy platform between...







### RCoE GTM Project Office is a Synergy platform between...





#### NIT: Scientific and Research Project





#### Improving e-government services for Kazakhstan citizens

Joint project with iWings company, Pivotal and newly formed data science group at NIT What is the project?

Analysis of open data to improve consistency and quality of electronic services

Creation of a set of recommendations







# GREENPLUM IN LAMBDA ARCHITECTURE SERVING LAYER















#### GREENPLUM MPP ARCHITECTURE





#### PENTAHO (SAIKU BI)



#### **TEST RESULTS 1**



2 x Xeon E5-2609; 48 GB RAM; 4 x 300 GB SAS

#### TEST RESULTS 2 (1200M RECORDS, 100 GB)

|                                  | Greenplum<br>(column storage) | Greenplum<br>(row storage) | PG 9.2  | PG 9.6  |
|----------------------------------|-------------------------------|----------------------------|---------|---------|
| group by a, sum(x)               | 72 sec                        | 500 sec                    | 600 sec | 380 sec |
| group by a, b,<br>sum(x), sum(y) | 150 sec                       | 510 sec                    | 720 sec | 370 sec |

http://stat-computing.org/dataexpo/2009/